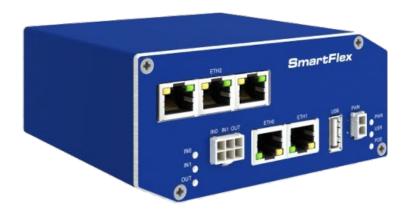

## Instructions for commissioning the emsys Box

We are pleased that you have chosen our product. Please follow the steps below to successfully commission the emsys Box:

| 1. Step            | Plug the emsys Box onto a DIN rail in the junction box.                                                                                       |
|--------------------|-----------------------------------------------------------------------------------------------------------------------------------------------|
| 2. Step (optional) | Plug the enclosed LAN cable into the "ETHO - LAN" port and connect it to the target device at the other end.                                  |
| 3. Step            | Plug the enclosed LAN cable into the "ETH1 - WAN" port and connect it to the local network at the other end.                                  |
| 4. Step            | Apply power by plugging the power adapter into the white "PWR" connector. You can also wire the 24V power supply to an existing power supply. |
| 5. Step            | Confirm the installation of the emsys Box by e-mail to esb@energymeteo.de.                                                                    |